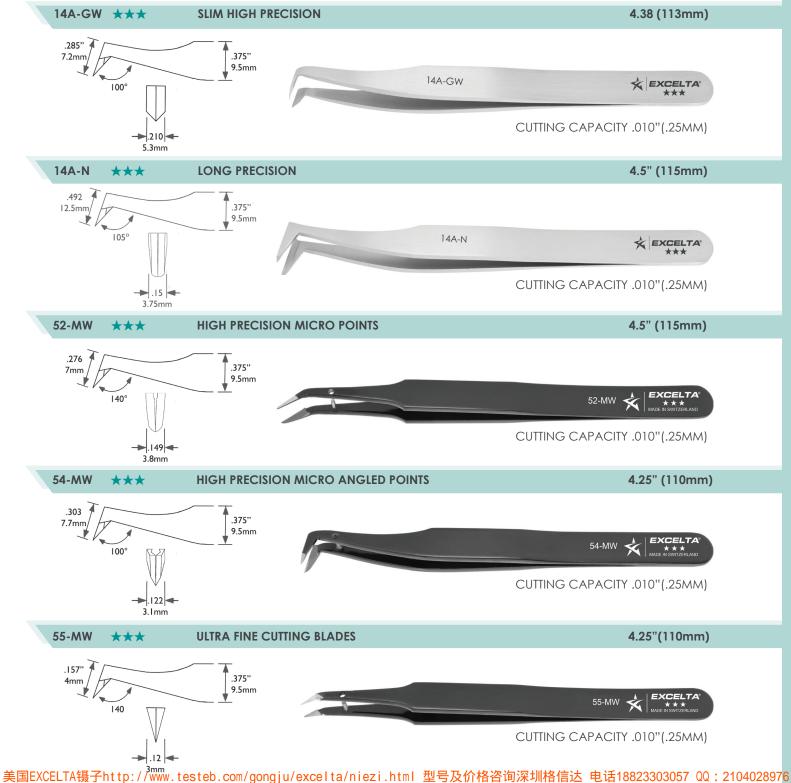

For those applications that require work in a restricted area or under magnification, the following cutting tweezers allow the accessibility needed. The 52-MW, 53-MW and 54-MW are our smallest cutters.