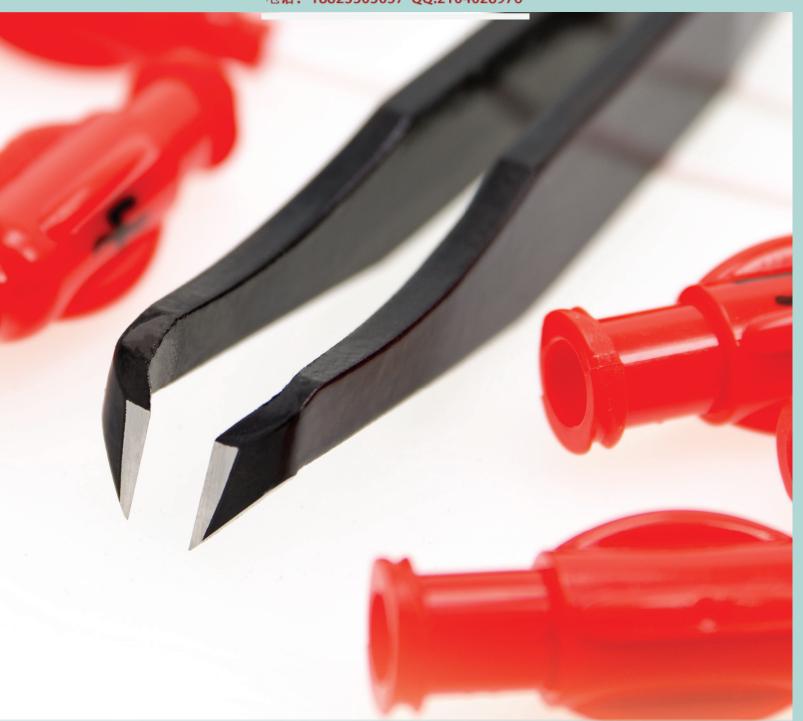

支术咨询与报价

电话: 18823303057 QQ:2104028976

CUTTING
TWEEZERS

Cutting tweezers are used in a variety of manufacturing applications, including hearing aids, stents, pacemakers and many applications in the miniature electronics field.

The 15A-GW series 70° angulated tip cutting tweezer is ideal for general purpose cutting of soft wire up to 0.010". This tool is considered a tip cutter in that the blades meet most predominately at the tip. All of the force applied to the tweezer gets transferred to the very tip of the tool. The exception is the 'PB' adder, featuring parallel cutting edges. The cut is 'maximum flush' which leaves a very small 'pinch' on the wire.