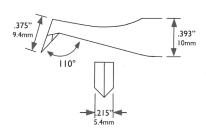

The 15A-GW series 70° angulated tip cutting tweezer is ideal for general purpose cutting of soft wire up to 0.010". This tool is considered a tip cutter in that the blades meet most predominately at the tip. All of the force applied to the tweezer gets transferred to the very tip of the tool. The exception is the 'PB' adder, featuring parallel cutting edges. The cut is 'maximum flush' which leaves a very small 'pinch' on the wire.

15A-GW ★★★ 4.5"(115mm)

This tool is made of carbon steel with flame hardened edges. The epoxy coating is ESD safe (105 - 106 0hms/sq) and also prevents oxidation.

Also Available

15A-GW-OF - Optimum flush cutting blades 15A-GW-PB - Parallel cutting blades 15A-GW-M - No epoxy coating. 15A-GW-S - Stainless Steel - no epoxy coating,