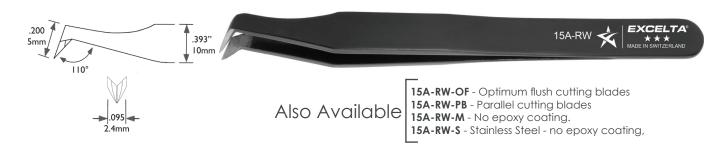

15A-GW-PE ★★

美国EXCELTA镊子

技术咨询与报价

4.5"(115mm)

This tool is made of carbon steel with flame hardened edges. 电话: 18823303057 QQ:2104028976

The 15A-RW series 70° angulated round tip cutting tweezer is ideal for general purpose cutting of soft wire up to 0.010". The cutting blade is much shorter than the 15A-GW and the top of the head has been rounded for better visibility. The cut is 'maximum flush' which leaves a very small 'pinch' on the wire.

15A-RW ★★★ 4.5"(115mm)

This tool is made of carbon steel with flame hardened edges. The epoxy coating is ESD safe (105 - 106 0hms/sq) and also prevents oxidation.

15A-RW-PE ★★

技术咨询与报价

4.5"(115mm)

This tool is made of carbon steel with flame hardened edges. 电话: 18823303057 QQ:2104028976