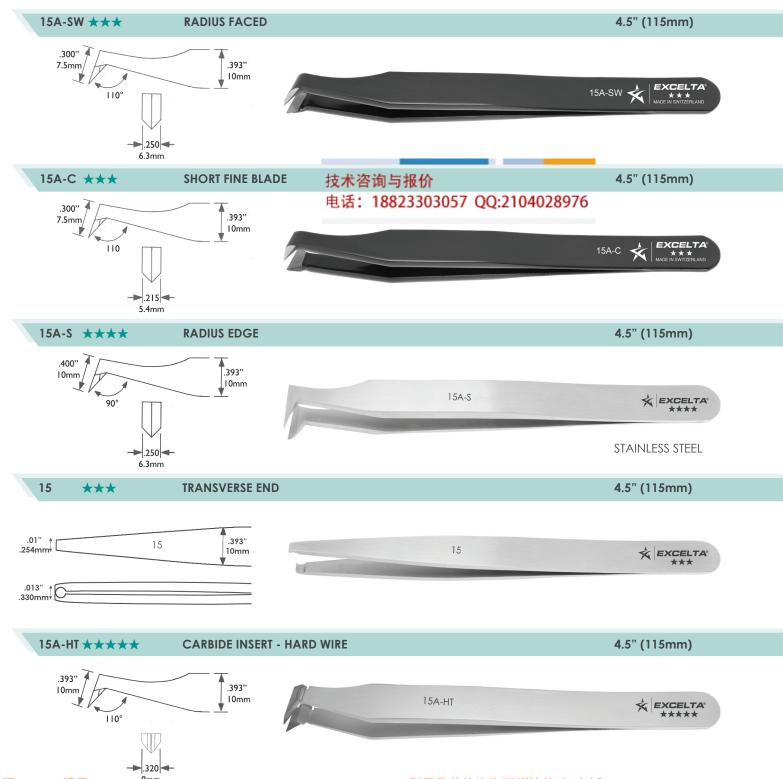

Variations of the standard 15A-GW are shown below. The cutting capacity for all of these tools, with the exception of the 15A-HT, is .010" soft wire. The 15A-HT has carbide insert blades which are very strong with a cutting capacity of .015" soft wire and .010" hard wire.