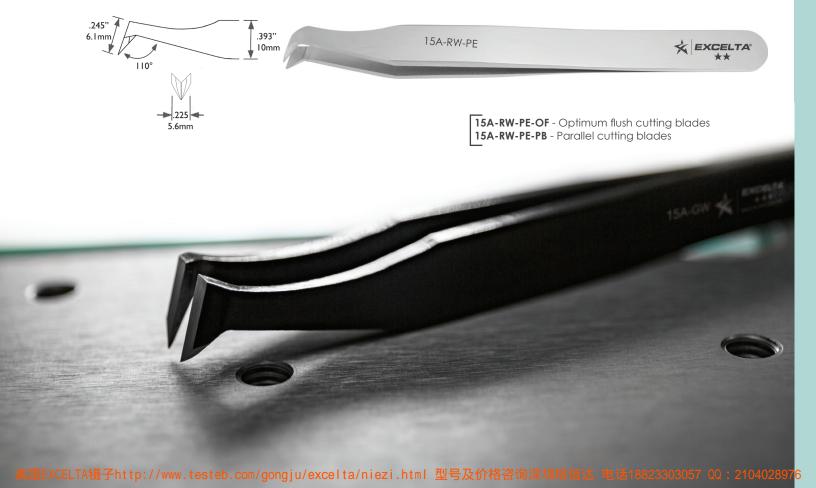

15A-GW-PE ★★

美国EXCELTA镊子

技术咨询与报价

4.5"(115mm)

This tool is made of carbon steel with flame hardened edges. 电话: 18823303057 QQ:2104028976

The 15A-RW series 70° angulated round tip cutting tweezer is ideal for general purpose cutting of soft wire up to 0.010". The cutting blade is much shorter than the 15A-GW and the top of the head has been rounded for better visibility. The cut is 'maximum flush' which leaves a very small 'pinch' on the wire.

15A-RW ★★★ 4.5"(115mm)

This tool is made of carbon steel with flame hardened edges. The epoxy coating is ESD safe (105 - 106 0hms/sq) and also prevents oxidation.

15A-RW-PE ★★

技术咨询与报价

4.5"(115mm)

This tool is made of carbon steel with flame hardened edges. 电话: 18823303057 QQ:2104028976