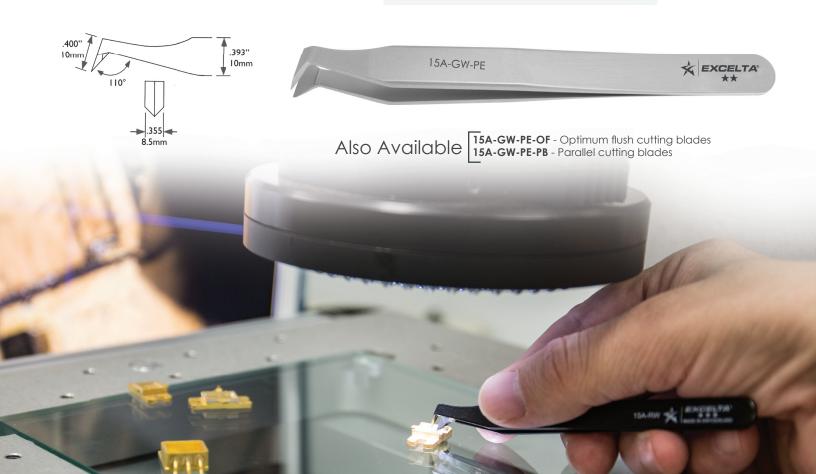

15A-GW-PE ★★

美国EXCELTA镊子

技术咨询与报价

4.5"(115mm)

This tool is made of carbon steel with flame hardened edges. 电话: 18823303057 QQ:2104028976

The 15A-RW series 70° angulated round tip cutting tweezer is ideal for general purpose cutting of soft wire up to 0.010". The cutting blade is much shorter than the 15A-GW and the top of the head has been rounded for better visibility. The cut is 'maximum flush' which leaves a very small 'pinch' on the wire.