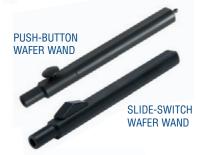

### **Push-Button Wafer Wand Kits**

The lightweight push-button water wand is designed for connection to continuous vacuum systems. Operation is controlled by pushing the button. This tool can be used with an in-house vacuum system or with one of Virtual Industries high performance continuous vacuum systems. Can be used with all of our press-fit tips, adapters and vacuum hoses. Vacuum normally on - Push button to shut off vacuum and to release the wafer. Handling tool constructed from Static Dissipative Delrin. The source vacuum is shut off when the handle is placed in the holder.

## **Slide Switch Wafer Wands**

VWW-2-SD-1/16 For 1/16" (1.59mm) ID hose, wafer wand only VWW-2-SD-2.5mm For 2.5mm (2.5mm) ID hose, wafer wand only For 1/8" (3.18mm) ID hose, wafer wand only VWW-2-SD-1/8