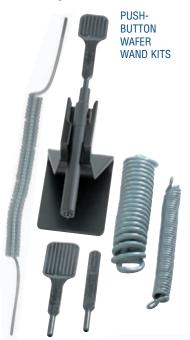

### **Push-Button Wafer Wand Kits**

The lightweight push-button water wand is designed for connection to continuous vacuum systems. Operation is controlled by pushing the button. This tool can be used with an in-house vacuum system or with one of Virtual Industries high performance continuous vacuum systems. Can be used with all of our press-fit tips, adapters and vacuum hoses. Vacuum normally on - Push button to shut off vacuum and to release the wafer. Handling tool constructed from Static Dissipative Delrin. The source vacuum is shut off when the handle is placed in the holder.

| VWWB-2A-MW4-1/16  | PUSH BUTTON KIT - Includes a wafer wand for 1/16" ID vacuum hose,     |
|-------------------|-----------------------------------------------------------------------|
|                   | (VCH-1/16-6) 6' of coiled 1/8" ID vacuum hose, a VBM-2 holder for the |
|                   | wafer wand and a VMWT-A wafer tip which handles wafers up to 4".      |
| VWWB-2A-MW6-1/16  | PUSH BUTTON KIT - Includes a wafer wand for 1/16" ID vacuum hose,     |
|                   | (VCH-1/16-6) 6' of coiled 1/8" ID vacuum hose, a VBM-2 holder for the |
|                   | wafer wand and a VMWT-B wafer tip which handles wafers up to 6".      |
| VWWB-2A-MW8-1/16  | PUSH BUTTON KIT - Includes a wafer wand for 1/16" ID vacuum hose,     |
|                   | (VCH-1/16-6) 6' of coiled 1/8" ID vacuum hose, a VBM-2 holder for the |
|                   | wafer wand and a VMWT-C wafer tip which handles wafers up to 8".      |
| VWWB-2A-MW12-1/16 | PUSH BUTTON KIT - Includes a wafer wand for 1/16" ID vacuum hose,     |
|                   | (VCH-1/16-6) 6' of coiled 1/8" ID vacuum hose, a VBM-2 holder for the |
|                   | wafer wand and a VMWT-D wafer tip which handles wafers up to 12".     |
|                   |                                                                       |

| VWWB-2A-MW4-2.5mm  | PUSH BUTTON KIT - Includes a wafer wand for 2.5mm ID vacuum hose, (VCH-2.5mm-6) 6' of coiled 2.5mm ID vacuum hose, a VBM-2 holder for the wafer wand and a VMWT-A wafer tip which handles wafers up to 4".  |
|--------------------|-------------------------------------------------------------------------------------------------------------------------------------------------------------------------------------------------------------|
| VWWB-2A-MW6-2.5mm  | PUSH BUTTON KIT - Includes a wafer wand for 2.5mm ID vacuum hose, (VCH-2.5mm-6) 6' of coiled 2.5mm ID vacuum hose, a VBM-2 holder for the wafer wand and a VMWT-B wafer tip which handles wafers up to 6".  |
| VWWB-2A-MW8-2.5mm  | PUSH BUTTON KIT - Includes a wafer wand for 2.5mm ID vacuum hose, (VCH-2.5mm-6) 6' of coiled 2.5mm ID vacuum hose, a VBM-2 holder for the wafer wand and a VMWT-C wafer tip which handles wafers up to 8".  |
| VWWB-2A-MW12-2.5mm | PUSH BUTTON KIT - Includes a wafer wand for 2.5mm ID vacuum hose, (VCH-2.5mm-6) 6' of coiled 2.5mm ID vacuum hose, a VBM-2 holder for the wafer wand and a VMWT-D wafer tip which handles wafers up to 12". |

| VWWB-2A-MW4-1/8  | PUSH BUTTON KIT - Includes a wafer wand for 1/8" ID vacuum hose, (VCH-1/8-6) 6' of coiled 1/8" ID vacuum hose, a VBM-2 holder for the wafer wand and a VMWT-A wafer tip which handles wafers up to 4".  |               |
|------------------|---------------------------------------------------------------------------------------------------------------------------------------------------------------------------------------------------------|---------------|
| VWWB-2A-MW6-1/8  | PUSH BUTTON KIT - Includes a wafer wand for 1/8" ID vacuum hose, (VCH-1/8-6) 6' of coiled 1/8" ID vacuum hose, a VBM-2 holder for the wafer wand and a VMWT-B wafer tip which handles wafers up to 6".  |               |
| VWWB-2A-MW8-1/8  | PUSH BUTTON KIT - Includes a wafer wand for 1/8" ID vacuum hose, (VCH-1/8-6) 6' of coiled 1/8" ID vacuum hose, a VBM-2 holder for the wafer wand and a VMWT-C wafer tip which handles wafers up to 8".  |               |
| VWWB-2A-MW12-1/8 | PUSH BUTTON KIT - Includes a wafer wand for 1/8" ID vacuum hose, (VCH-1/8-6) 6' of coiled 1/8" ID vacuum hose, a VBM-2 holder for the wafer wand and a VMWT-D wafer tip which handles wafers up to 12". |               |
| /                | .:/: " 4   /:::                                                                                                                                                                                         | 00 - 04040000 |

### **Push-Button Wafer Wand Holder**

This series of holders for the VWWB series of wafer tweezer wands holds the wafer wand and turns off the vacuum air when not in use.

VBM-2 Bench mount wand holder